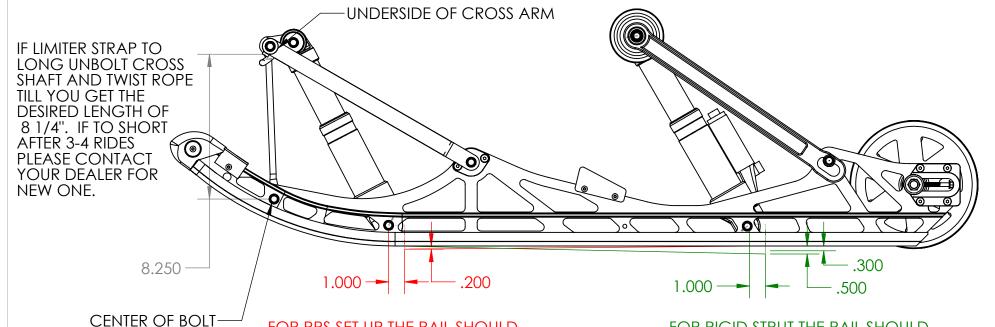

FOR RRS SET UP THE RAIL SHOULD
BE .2" HIGH AT FRONT WHEN CALIPER
ZERO'D AT REAR SHAFT AND MEASURED
1" BEHIND THE FRONT BOLT WITH BORE
DEPTH END OF THE CALIPER. EACH
REVOLUTION OF THE LOWER ROD END
WILL CHANGE MEASUREMENT BY .050"

FOR RIGID STRUT THE RAIL SHOULD BE .3 TO .5" AT REAR WHEN CALIPER ZERO AT FRONT SHAFT AND MEASURED 1" BEHIND THE BOLT BORE DEPTH END OF THE CALIPER. TO ADJUST EACH 1 FUL REVOLUTION OF THE STRUT CHANGES MEASUREMENT BY .105"